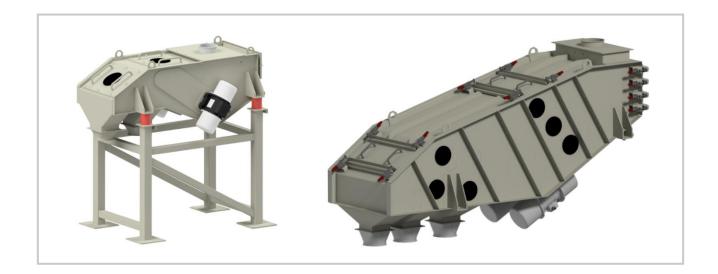

## Vibratory Screens type RKS 500x1000 / 1000x2000

- · Suitable for separation of cereals or other bulk goods from foreign or fine materials
- Easy to clean and maintain
- Solid steel construction

## **Standard Construction**

- Dust-proof, closed design
- Driven by two vibrators
- Inlet with flexible connection
- Outlets with flexible connections for prime product and waste
- One screen layer with 0,5 m<sup>2</sup> (RKS 500x1000) / 2,0 m<sup>2</sup> (RKS 1000x2000) screen area
- Screen with wire mesh (mesh size according to requirements)
- Aspiration spout
- Two removeable inspection covers

## Options

- Frequency converter for continuous adjustable motor rpm
- Execution in stainless steel (suitable for food)
- · Flexible connections and sealings in food approved quality
- Quick fastener for inspection covers
- Quick fastener for easy and fast screen exchange
- · Execution with two screen layers for coarse medium fine separation