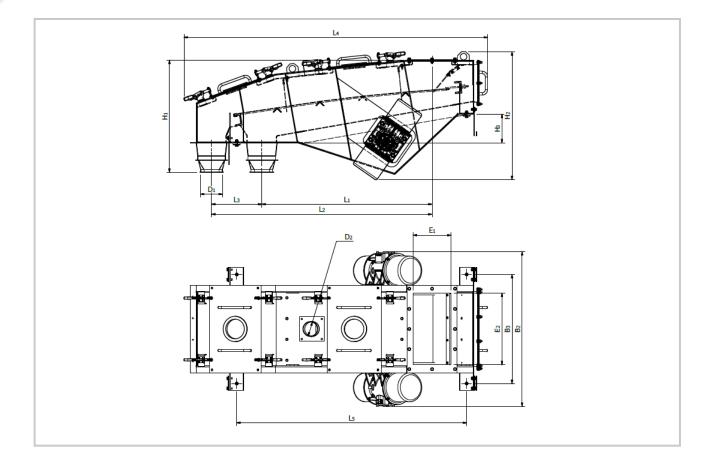

www.reiter-sp.com

| Туре               |      | RKS 500x1000 | RKS 1000x2000 |
|--------------------|------|--------------|---------------|
| Vibrators          | kW   | 2x 0,35      | 2x 0,75       |
| Capacity (max)     | m³/h | 10           | 35            |
| Screen inclination | o    | 5            | 7             |
| D1                 | mm   | 150          | 200           |
| D2                 | mm   | 100          | 100           |
| E1                 | mm   | 265          | 265           |
| E2                 | mm   | 500          | 800           |
| L1                 | mm   | 620          | 1740          |
| L2 (min / max)     | mm   | 950          | 2220          |
| L3                 | mm   | 335          | 480           |
| L4                 | mm   | 1555         | 2830          |
| L5                 | mm   | 1130         | 2200          |
| B2                 | mm   | 985          | 1570          |
| B3                 | mm   | 510          | 1010          |
| H1                 | mm   | 630          | 830           |
| H2                 | mm   | 620          | 930           |
| H3                 | mm   | 0            | 213           |
| Weight             | kg   | 280          | 600           |