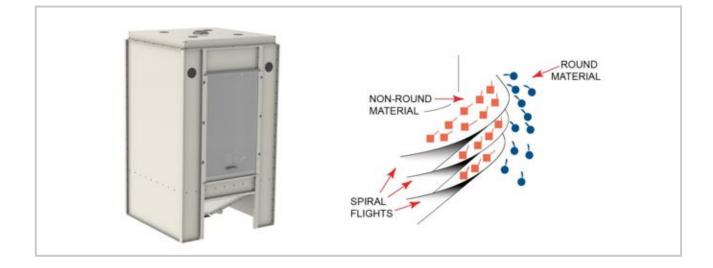

## Spiral Separators type 1C / 2C / 4C

- · Separation of round from non-round seeds by means of gravity
- High capacity and precision