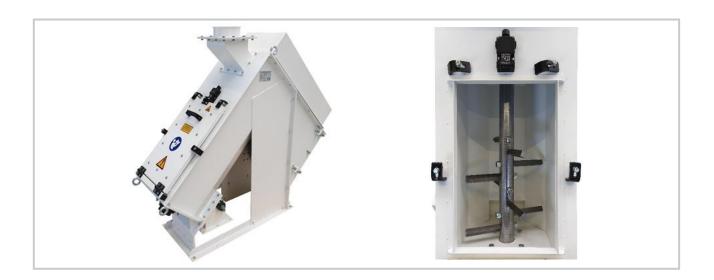

## De-Awner type SR - Diagonal

- Separation of awns and husks from grain and grass seeds
- Polishing of grain and grass seeds
- Automatic outlet flap shortens or extends the processing time, depending on whether an intense or light deawning is necessary

## **Standard Construction**

- Solid steel construction
- Shaft with square steel beaters
- Adjustable discharge flap
- Continuously adjustable to various capacities
- Large inspection hatch with safety switch
- V-belt drive and motor
- Control system for automatic capacity regulation (control box or components for existing control unit incl. module SPS-Simatic s7)