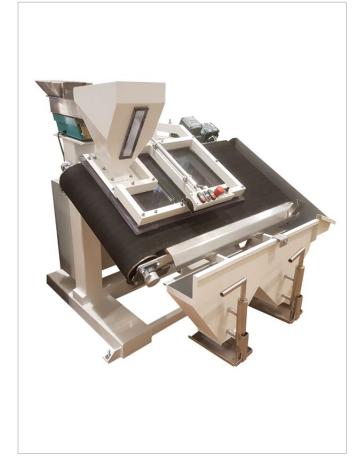

## Laboratory belt grader type RBS-580 | 1000

- Application in laboratories and for production of small volumes
- Separation of seeds with rough and smooth surface as well as seeds with flat and round shape
- Machine and frame of steel
- Dimensions belt (I x w):
  - · RBS-580: 1,000 x 580 mm
  - · RSB-1000: 2,000 x 1,000 mm

## Standard construction

- Inlet hopper and vibrator feeder with drive control system
- Polycarbonate protective covering above the inlet area
- Rubber belt with roughed surface
- Continuously adjustable inclination by linear drive
- Continuously adjustable belt drive with frequency converter
- Operation by central control unit
- Separation of products into 3 fractions